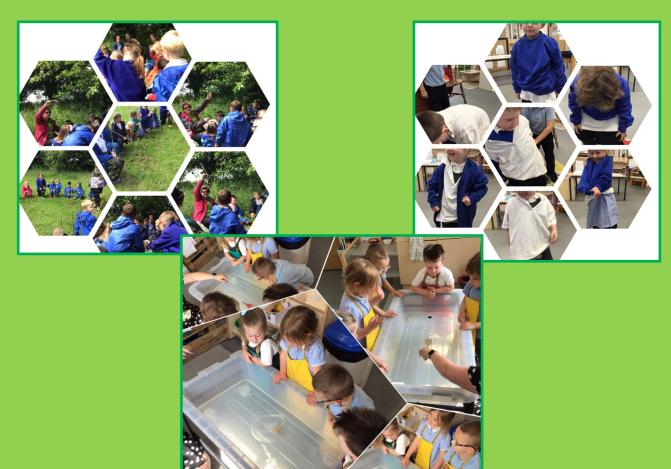

We had a super session at Forest School and looked at different habitats, carefully finding some animals and even an elephant moth! Children have been looking at the coast in geography using google earth and finding the key features of this. We have also been using data loggers in computing and filling in spreadsheets with the temperature of different areas around school.